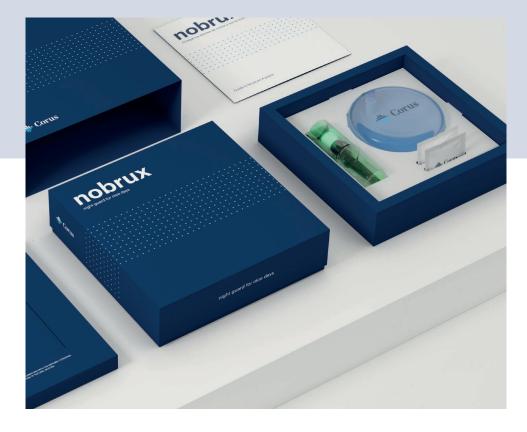

## **PRESENTATION**

We deliver your splint in an exclusive pack with all the necessary accessories to take care of it and ensure it remains in perfect condition for a long time.

## NobruxBox

The ideal case to store your splint during the day or to take it with you on a trip.

## Mint flavoured spray

With bactericidal action, it refreshes your mouth, giving you an intense sensation of freshness.

# Cleaning tablets

Deeply sanitises the splint, eliminates unpleasant odours and provides a pleasant minty fresh taste.

### 4 Brochure

Provides information on the 4 steps involved in using your splint, how and when to use each product.